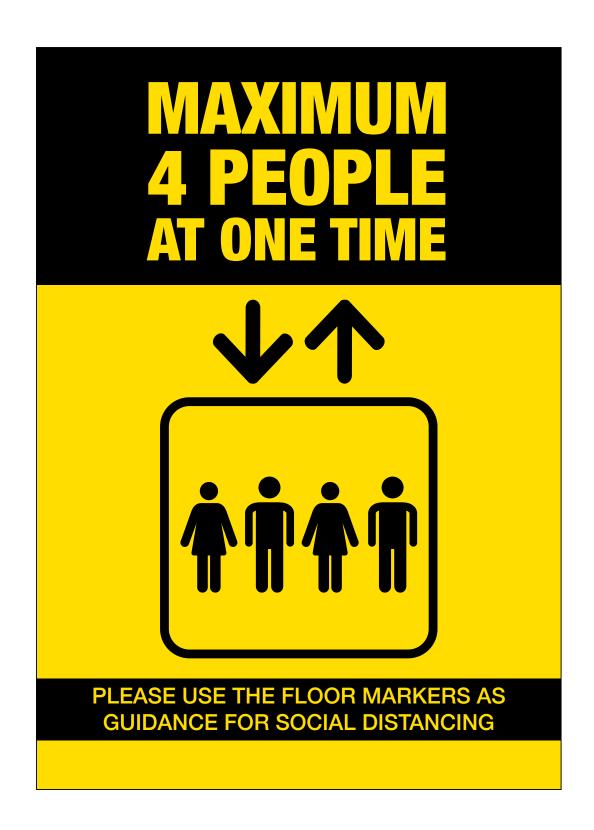

#### LIFT SIGNAGE

Lift posters:

Standard sizes AO, A1, A2, A3.

Custom sizes also available on request.

A variety of media for indoor and outdoor use.

LFS01 LFS02