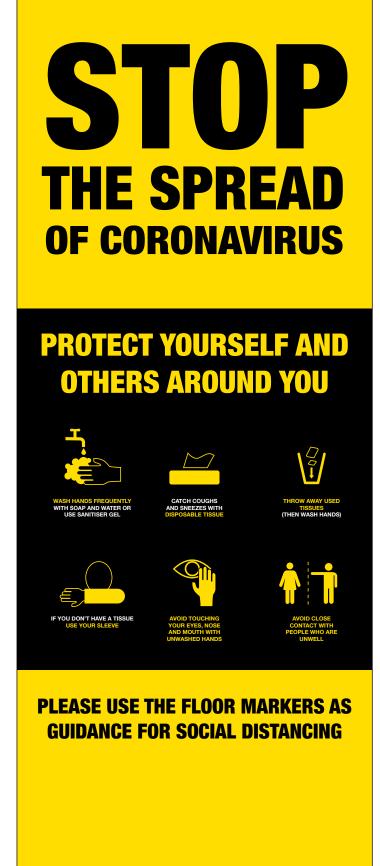

#### Health and Safety Posters and Pull-up Banners

Posters for use throughout the workplace are available in sizes ranging from A5 to A0, in a variety of finishes/media.

Pack 1 - CVA Posters

Posters for use throughout the workplace are available in sizes ranging from A5 to A0, in a variety of finishes/media.

CVB1\_Prevention Poster

CVB5\_Sanitation Point Poster

CVB2\_Advice Poster

#### Pack 2 - CVA Posters

Posters for use throughout the workplace are available in sizes ranging from A5 to A0, in a variety of finishes/media.

PULL UP
BANNER

Outdoor banners also available on request.

PB01 PB03