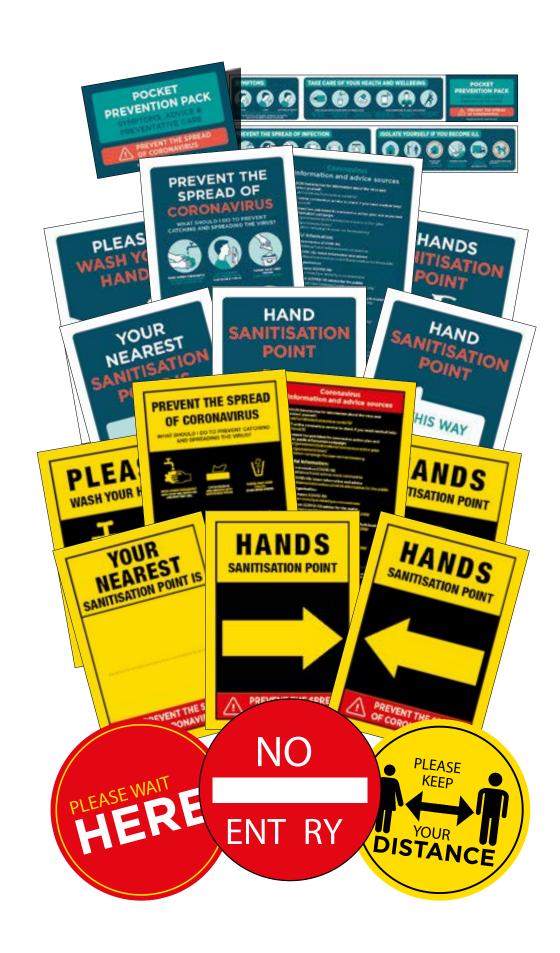

#### Pocket Guide to Coronavirus: Symptoms, advice and preventative care

8 page Business Card sized leaflet. Suitable for distribution to all staff as a handy 'quick' guide to core information and health service advice relating to Coronavirus. Size: 85 x 55mm when folded.

#### POCKET GUIDES

Pocket Guide to coronavirus: Symptoms, advice and preventative care

8 page Business Card sized leaflet. Suitable for distribution to all staff as a handy 'quick' guide to core information and health service advice relating to Coronavirus.

Size: 85 x 55mm when folded.

CVA1\_Prevention Poster

CVA5\_Sanitation Point Poster

CVA2\_Advice Poster

CVA6\_Sanitation Right Poster

CVA3\_Wash Hands Poster

CVA7\_Sanitation Left Poster

CVA4\_Hands Sanitation Poster

Pack 1 - CVA Posters

Posters for use throughout the workplace are available in sizes ranging from A5 to A0, in a variety of finishes/media.

CVB1\_Prevention Poster

CVB5\_Sanitation Point Poster

CVB2\_Advice Poster

CVB6\_Sanitation Right Poster

CVB3\_Wash Hands Poster

CVB7\_Sanitation Left Poster

CVB4\_Hands Sanitation Poster

#### Pack 2 - CVA Posters

Posters for use throughout the workplace are available in sizes ranging from A5 to A0, in a variety of finishes/media.

PULL UP
BANNER

Outdoor banners also available on request.

PB01 PB03