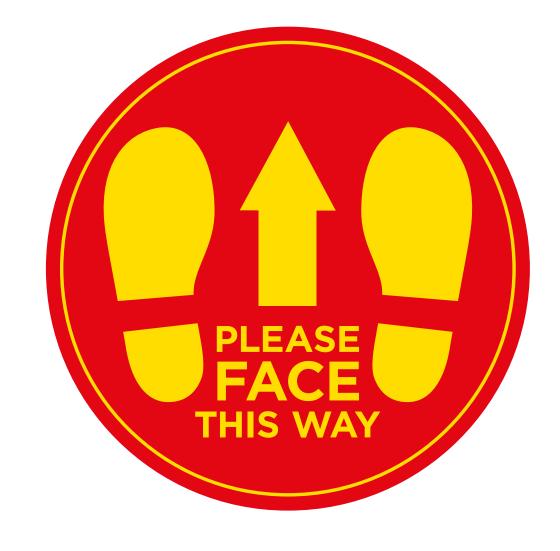

FS16

Anti-slip floor stickers to encourage social distancing.
Round floor stickers are available in 200, 400 and 800mm

diameter. Custom sizes and designs are available upon request. Available for indoor and outdoor use.

#### FLOOR STICKERS

Anti-slip floor stickers supplied with anti-slip tape to mark out areas to help with social distancing.

Standard recommended sized are as above.

Custom sizes available upon request.

NE01 NE02 NE03 NE04 NE05 NE06