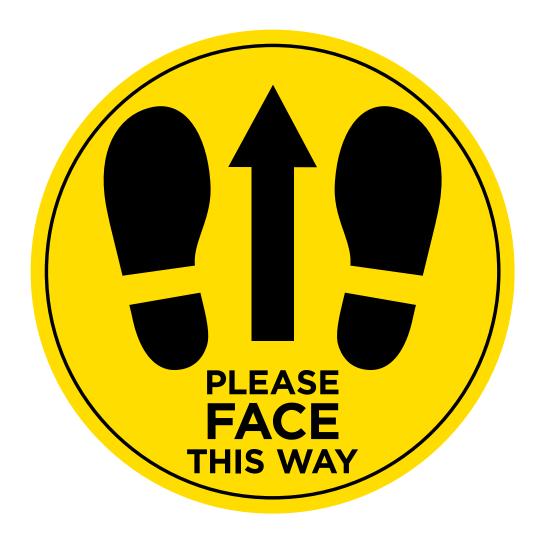

FS16

Anti-slip floor stickers to encourage social distancing.
Round floor stickers are available in 200, 400 and 800mm

diameter. Custom sizes and designs are available upon request. Available for indoor and outdoor use.

#### FLOOR STICKERS

Anti-slip floor stickers supplied with anti-slip tape to mark out areas to help with social distancing.

Standard recommended sized are as above.

Custom sizes available upon request.

NE01 NE02 NE03 NE04 NE05 NE06