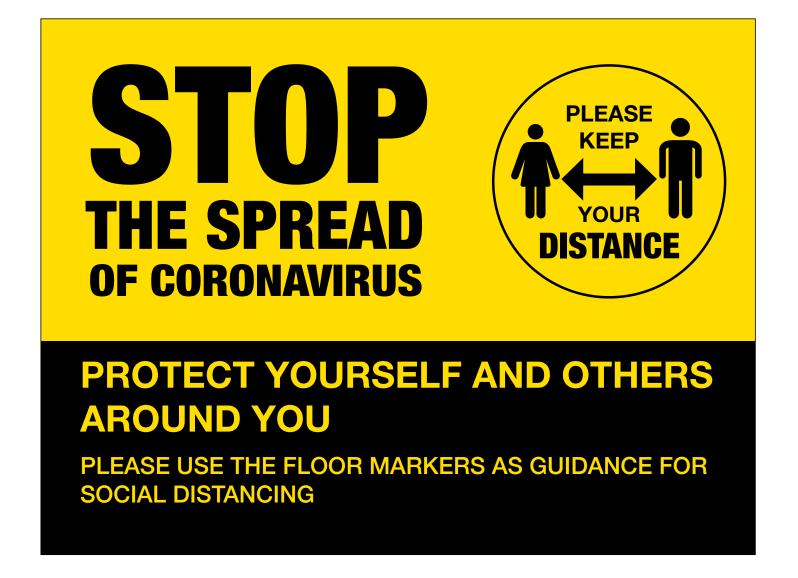

# STOP THE SPREAD OF CORONAVIRUS PROTECT YOURSELF AND OTHERS AROUND YOU

B01 B03