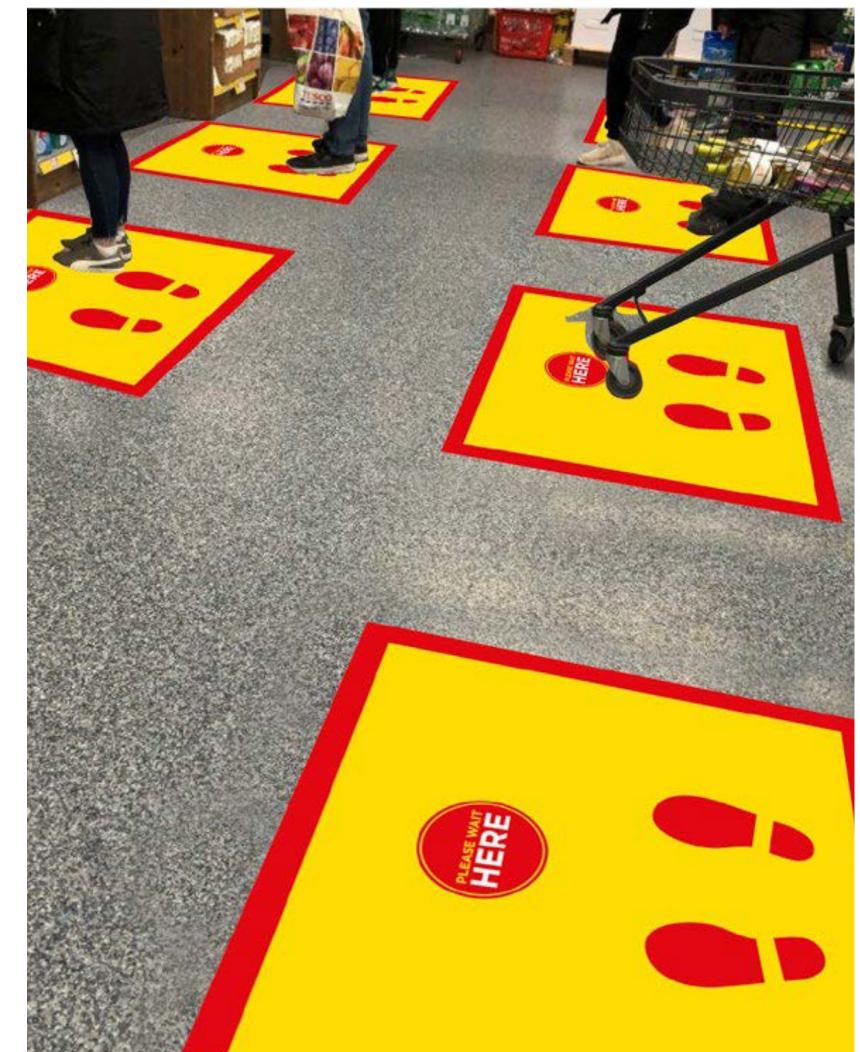

#### **Social Distancing Floor Stickers**

Anti-slip floor stickers and tape are also available to help with social distancing.

The round floor stickers are available in 200, 400 and 800mm diameter.

Custom sizes and designs are available upon request.

#### FLOOR STICKERS

Anti-slip floor stickers supplied with anti-slip tape to mark out areas to help with social distancing.

Standard recommended sized are as above.

Custom sizes available upon request.

NE01 NE02 NE03 NE04 NE05 NE06

#### SOCIAL DISTANCING FLOOR STICKERS & TAPE

## SOCIAL DISTANCING FLOOR STICKERS

### SOCIAL DISTANCING FLOOR STICKERS