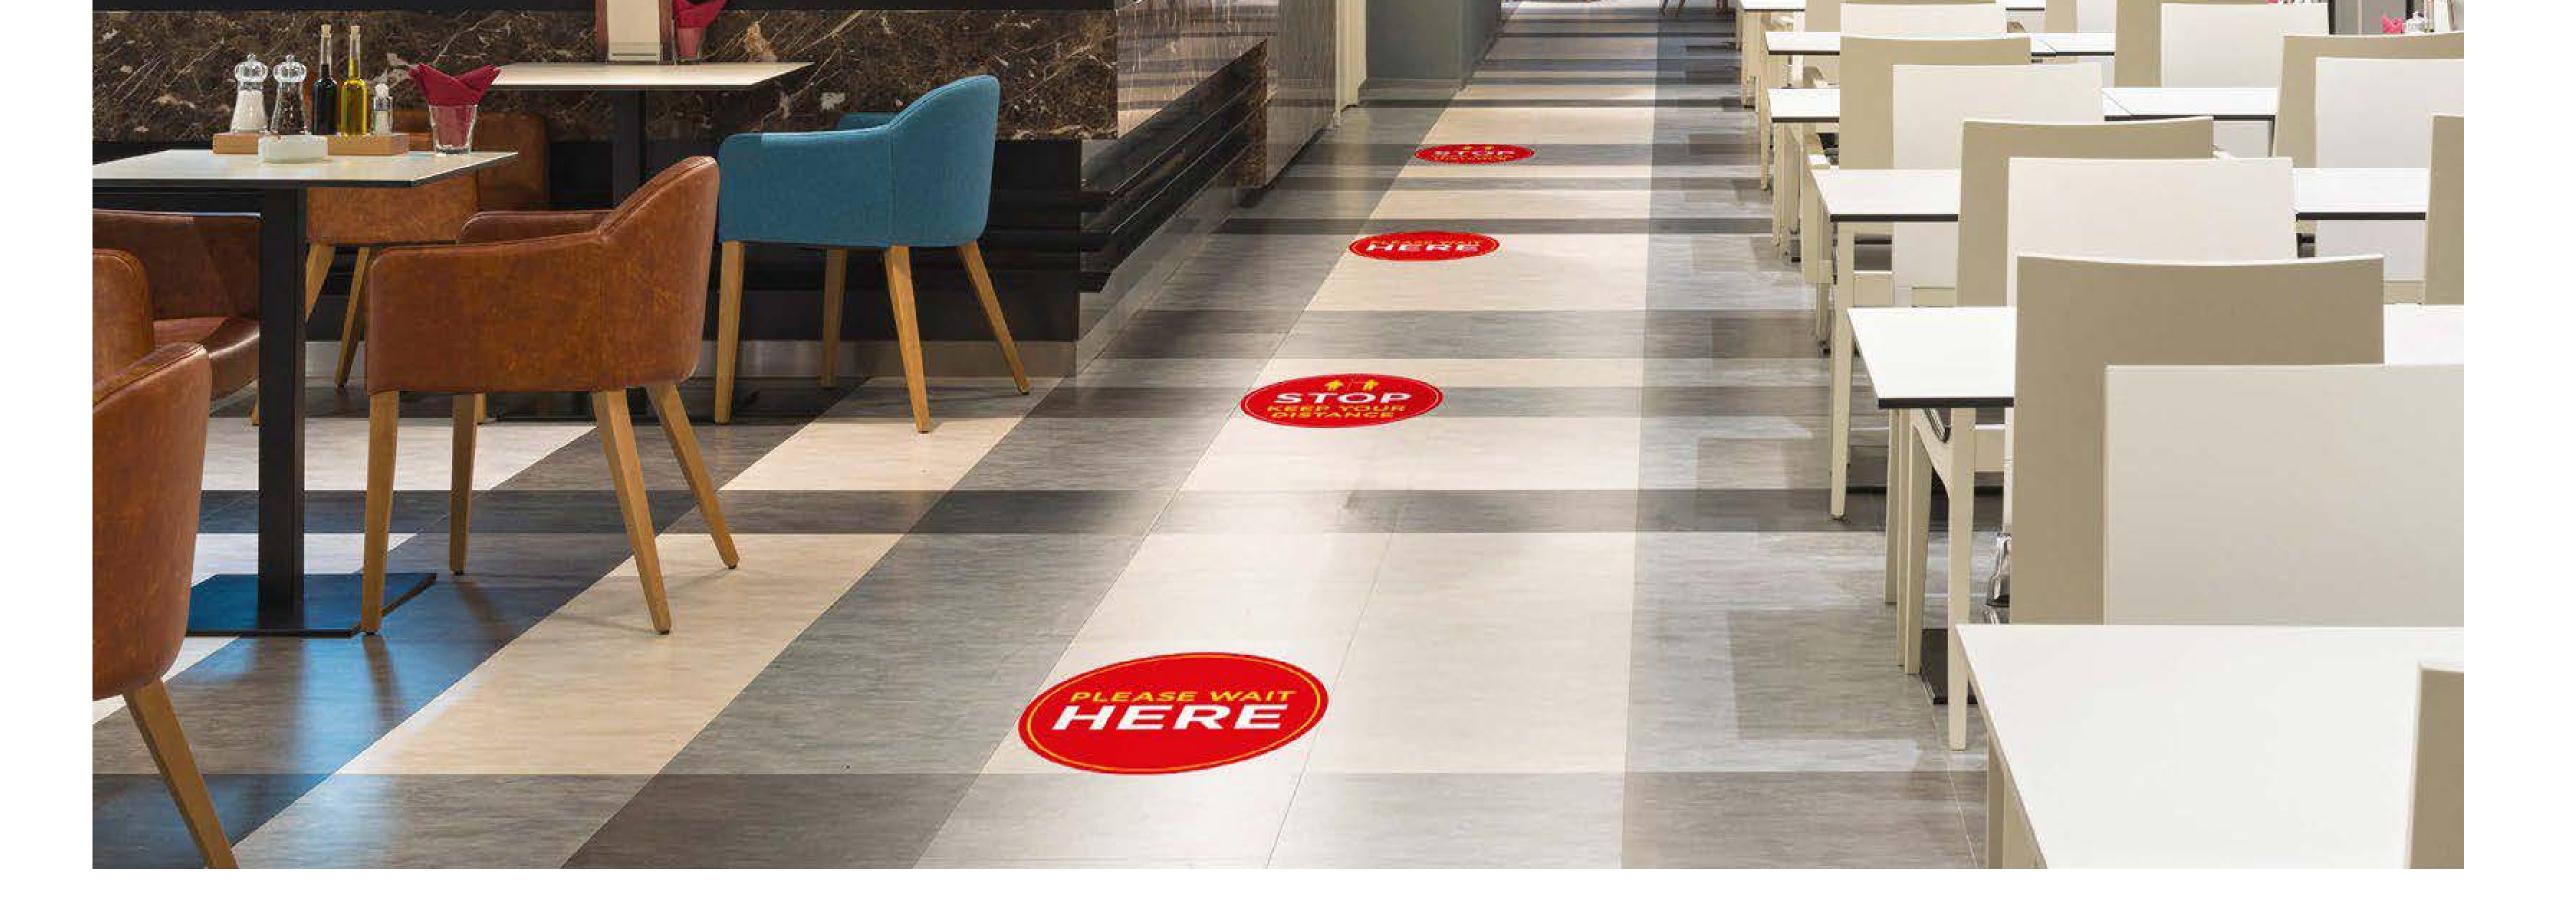

#### FLOOR STICKERS

Anti-slip floor stickers supplied with anti-slip tape to mark out areas to help with social distancing.

Standard recommended sized are as above.

Custom sizes available upon request.

NE01 NE02 NE03 NE04 NE05 NE06

### NO ENTRY SIGN & POSTERS

Available in a variety of sizes and media for indoor and outdoor use.

#### LIFT SIGNAGE

Social Distancing lift floor stickers: Anti-slip floor stickers to help with social distancing.