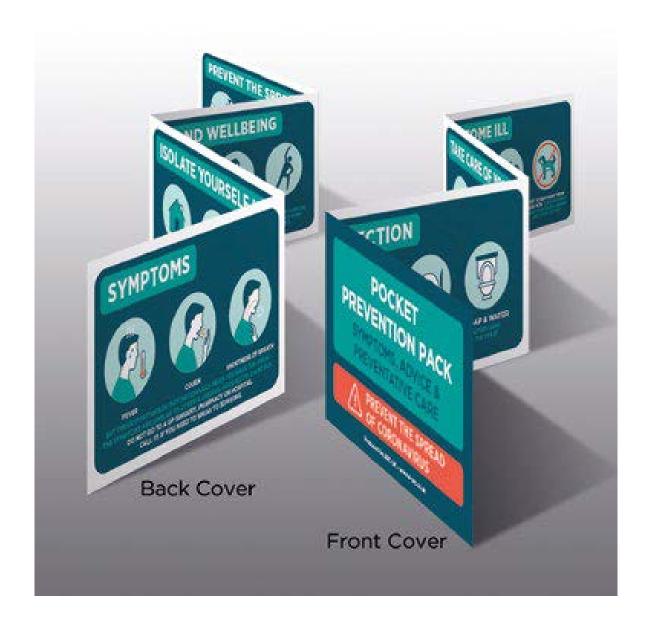

#### Pocket Guide to Coronavirus: Symptoms, advice and preventative care

8 page Business Card sized leaflet. Suitable for distribution to all staff as a handy 'quick' guide to core information and health service advice relating to Coronavirus. Size: 85 x 55mm when folded.

#### POCKET GUIDES

Pocket Guide to coronavirus: Symptoms, advice and preventative care

8 page Business Card sized leaflet. Suitable for distribution to all staff as a handy 'quick' guide to core information and health service advice relating to Coronavirus.

Size: 85 x 55mm when folded.

CVA1\_Prevention Poster

CVA5\_Sanitation Point Poster

CVA2\_Advice Poster

CVA6\_Sanitation Right Poster

CVA3\_Wash Hands Poster

CVA7\_Sanitation Left Poster

CVA4\_Hands Sanitation Poster