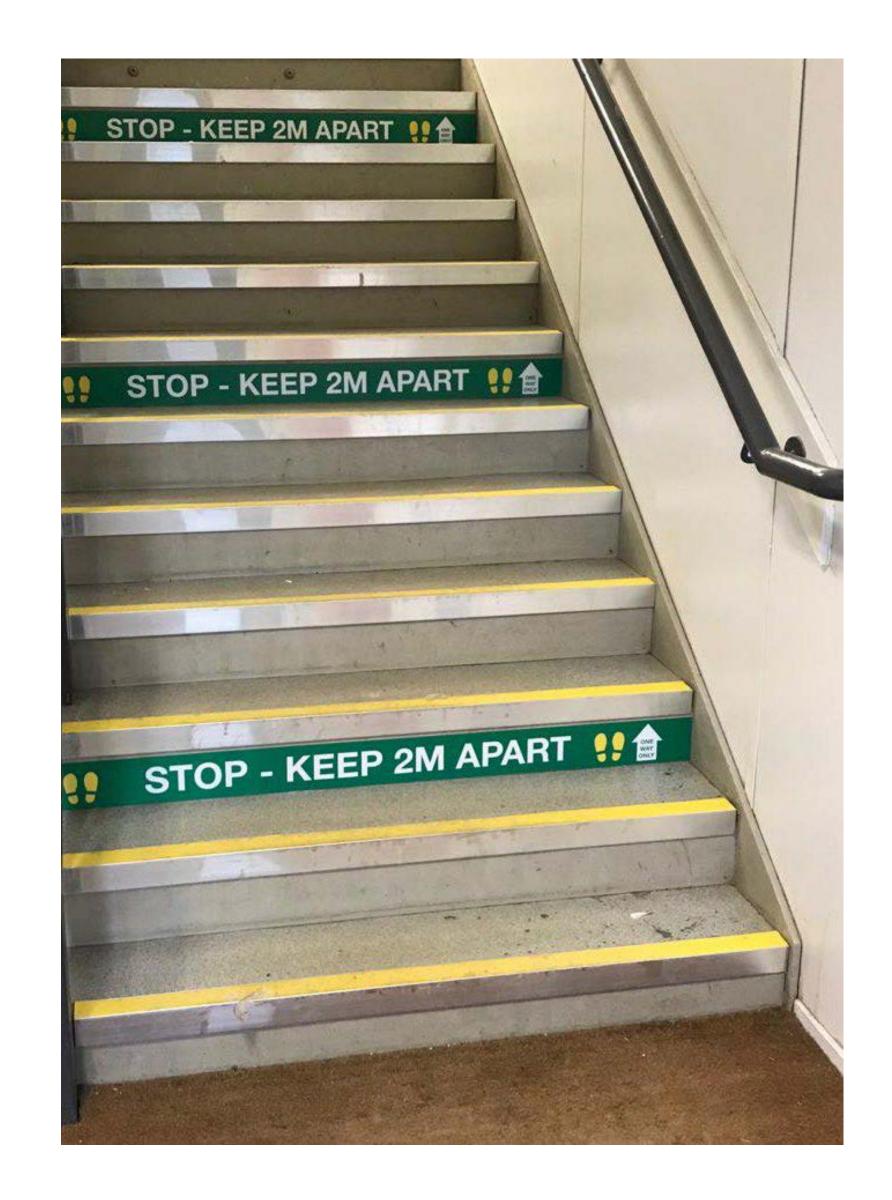

#### STAIR GRAPHICS

Custom sizes also available on request. A variety of media for indoor and outdoor use.

LP01 LP02