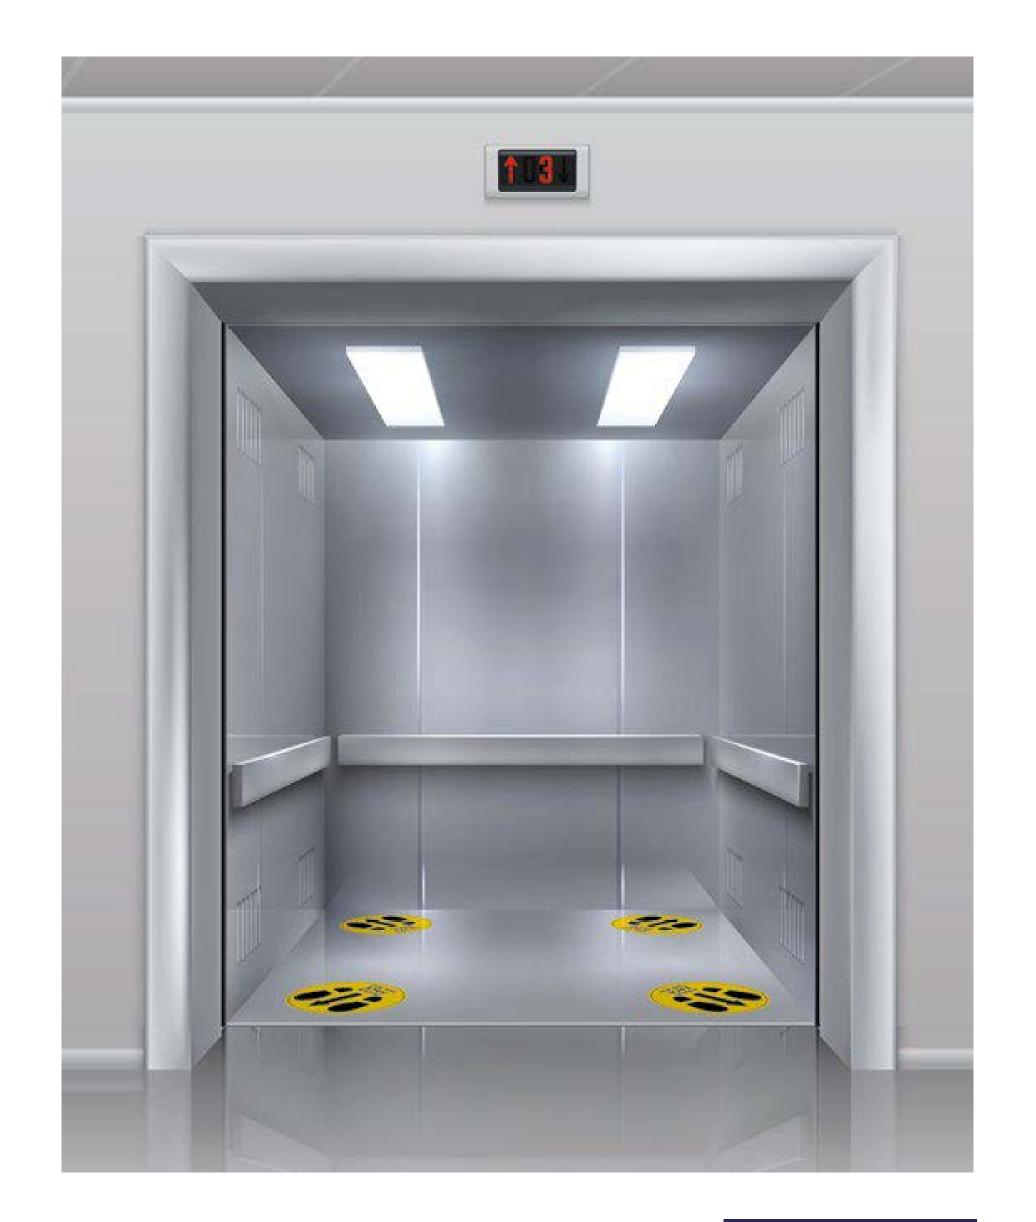

#### LIFT SIGNAGE

Lift posters:

Standard sizes AO, A1, A2, A3.

Custom sizes also available on request.

A variety of media for indoor and outdoor use.

LFS01 LFS02

#### LIFT SIGNAGE

Social Distancing lift floor stickers: Anti-slip floor stickers to help with social distancing.