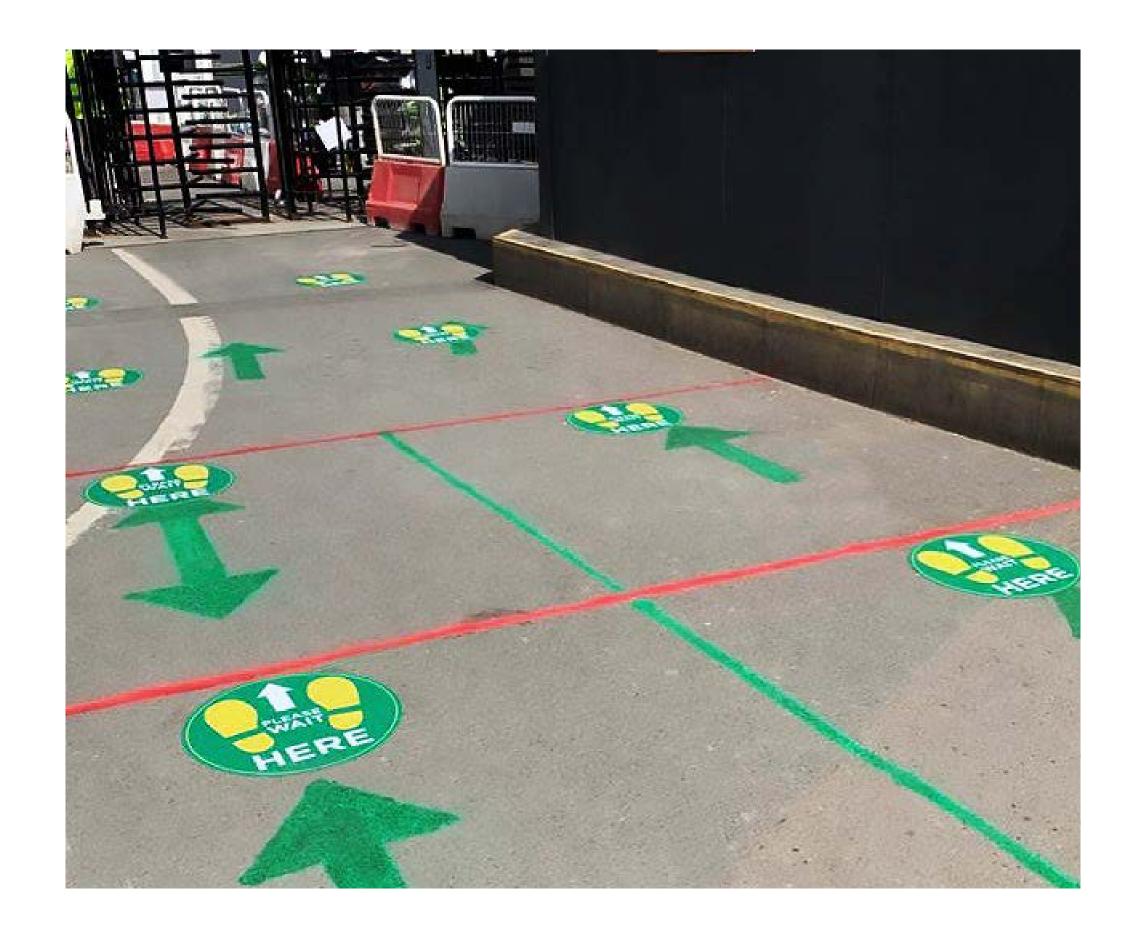

FS16

Anti-slip floor stickers to encourage social distancing.
Round floor stickers are available in 200, 400 and 800mm

diameter. Custom sizes and designs are available upon request. Available for indoor and outdoor use.

#### FLOOR STICKERS

Anti-slip floor stickers supplied with anti-slip tape to mark out areas to help with social distancing.

Standard recommended sized are as above.

Custom sizes available upon request.

NE01 NE02 NE03 NE04 NE05 NE06