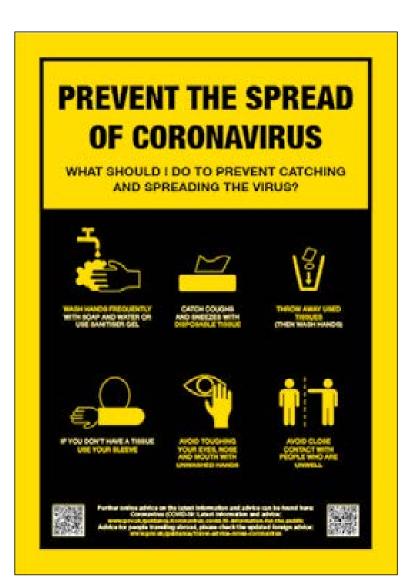

#### Health and Safety Posters and Pull-up Banners

Posters for use throughout the workplace are available in sizes ranging from A5 to A0, in a variety of finishes/media.

Size: 85 x 55mm when folded.

CVA1\_Prevention Poster

CVA5\_Sanitation Point Poster

CVA2\_Advice Poster

CVA6\_Sanitation Right Poster

CVA3\_Wash Hands Poster

CVA7\_Sanitation Left Poster

CVA4\_Hands Sanitation Poster

Pack 1 - CVA Posters

Posters for use throughout the workplace are available in sizes ranging from A5 to A0, in a variety of finishes/media.

CVB1\_Prevention Poster

CVB5\_Sanitation Point Poster

CVB2\_Advice Poster