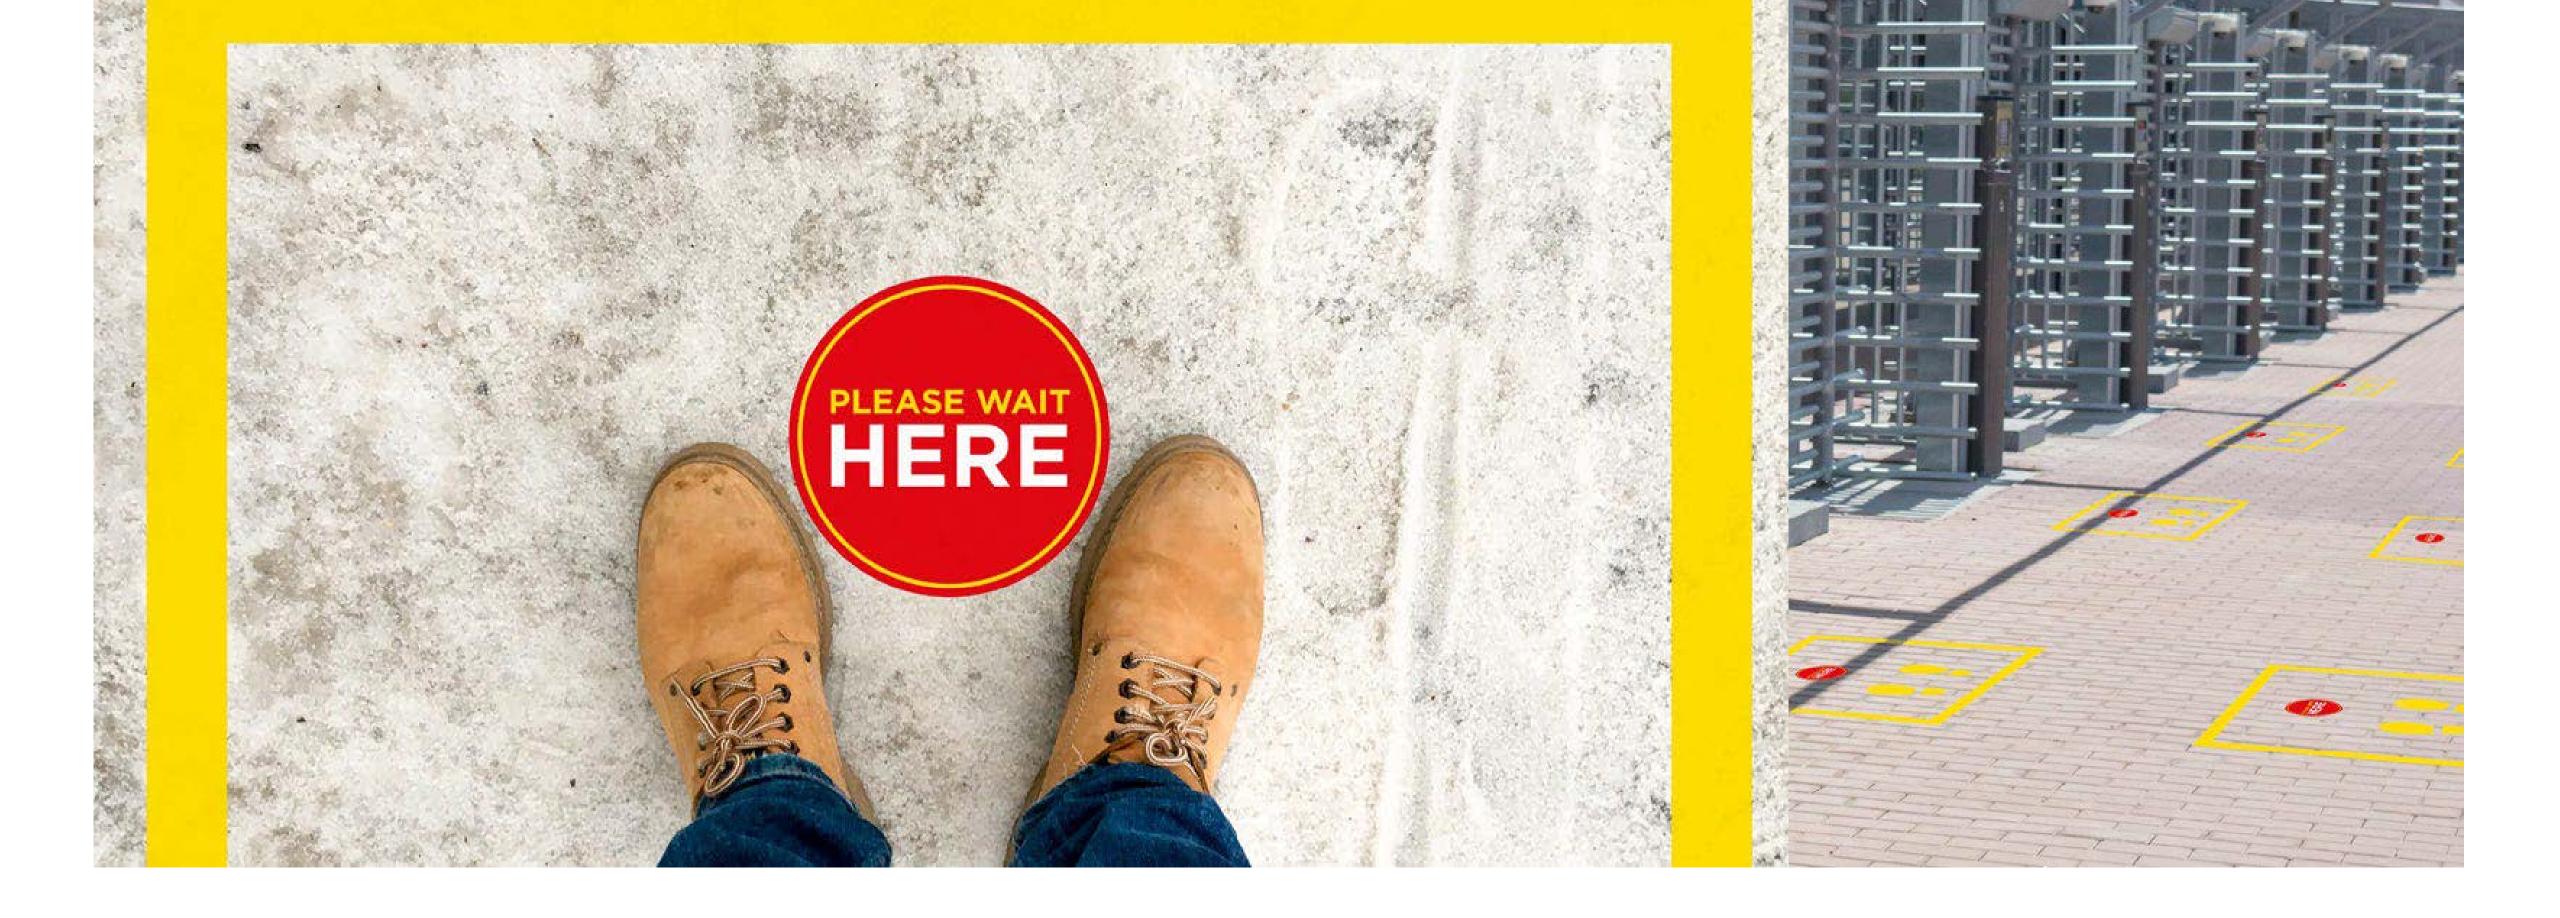

#### **Social Distancing Floor Stickers**

Anti-slip floor stickers and tape are also available to help with social distancing.

The round floor stickers are available in 200, 400 and 800mm diameter.

Custom sizes and designs are available upon request.

#### FLOOR STICKERS

Anti-slip floor stickers supplied with anti-slip tape to mark out areas to help with social distancing.

Standard recommended sized are as above.

Custom sizes available upon request.

NE01 NE02 NE03 NE04 NE05 NE06