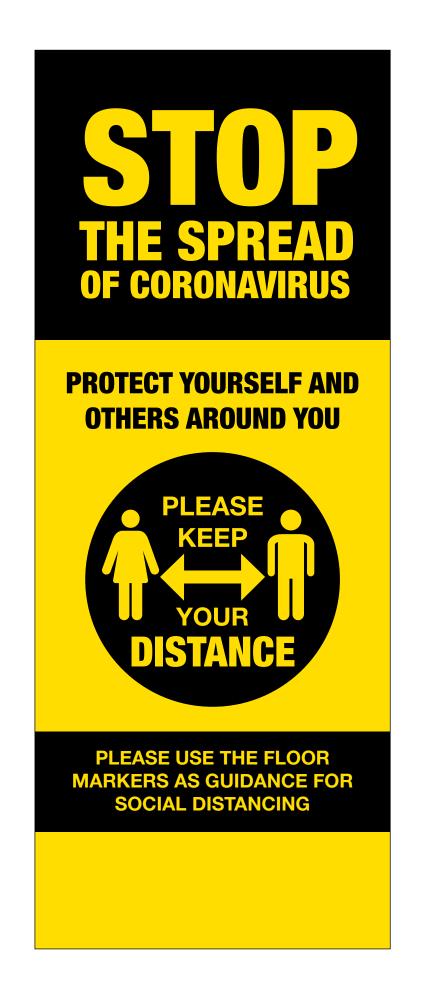

#### Pack 2 - CVA Posters

Posters for use throughout the workplace are available in sizes ranging from A5 to A0, in a variety of finishes/media.

PULL UP
BANNER

Outdoor banners also available on request.

PB01 PB03

# STOP THE SPREAD OF CORONAVIRUS PROTECT YOURSELF AND OTHERS AROUND YOU

B01 B03