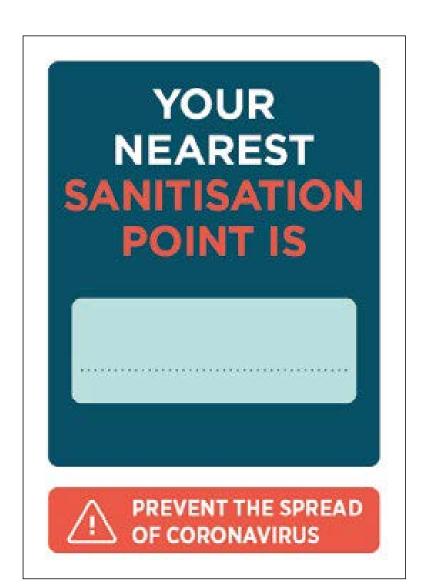

Size: 85 x 55mm when folded.

CVA1\_Prevention Poster

CVA5\_Sanitation Point Poster

CVA2\_Advice Poster

CVA6\_Sanitation Right Poster

CVA3\_Wash Hands Poster

CVA7\_Sanitation Left Poster

CVA4\_Hands Sanitation Poster