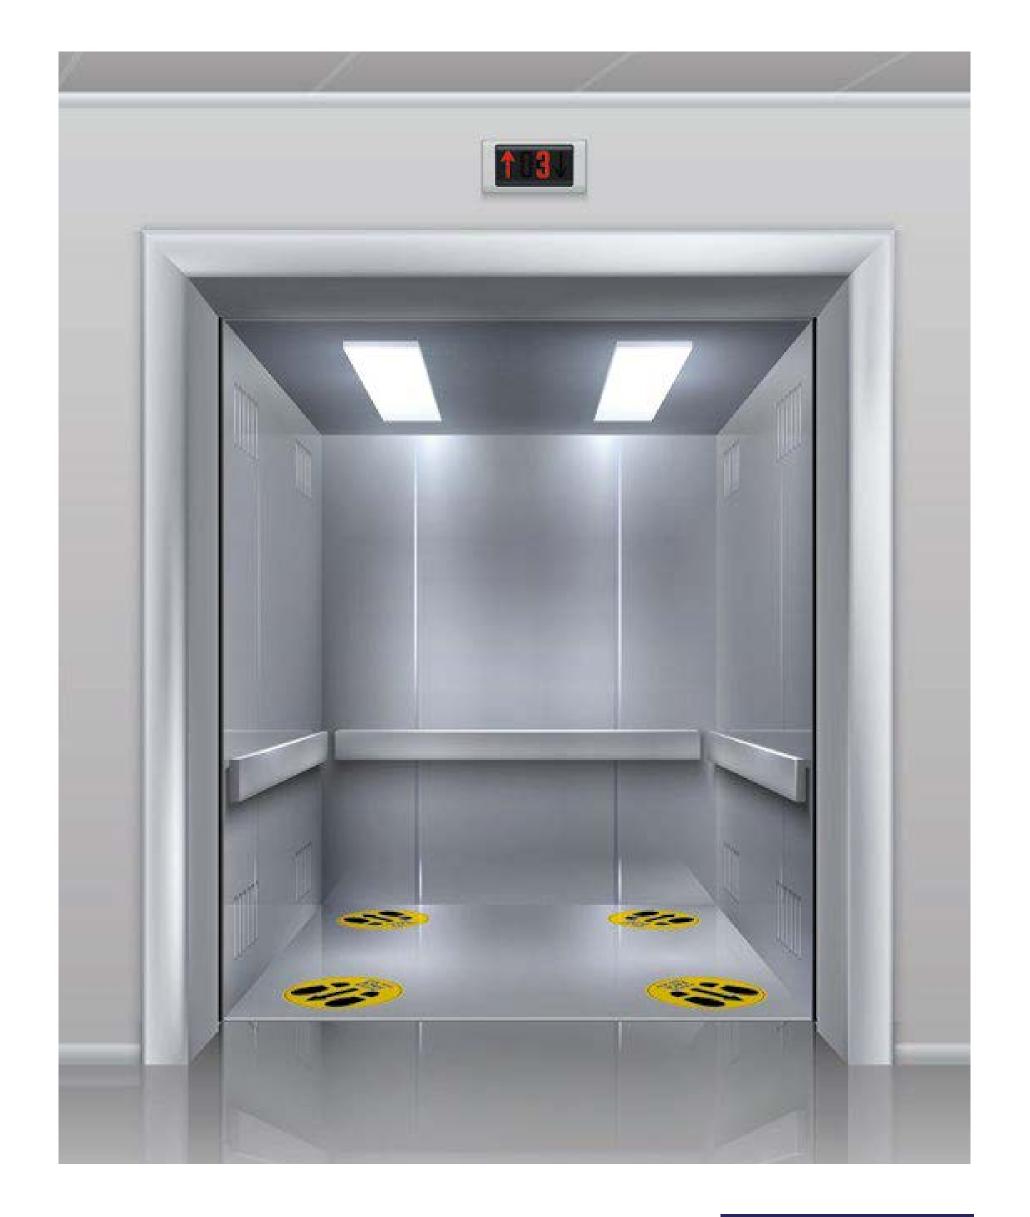

#### LIFT SIGNAGE

Social Distancing lift floor stickers: Anti-slip floor stickers to help with social distancing.