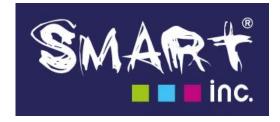

#### **Social Distancing Floor Stickers**

Anti-slip floor stickers and tape are also available to help with social distancing.

The round floor stickers are available in 200, 400 and 800mm diameter.

Custom sizes and designs are available upon request.

FS16

Anti-slip floor stickers to encourage social distancing.
Round floor stickers are available in 200, 400 and 800mm

diameter. Custom sizes and designs are available upon request. Available for indoor and outdoor use.

#### FLOOR STICKERS

Anti-slip floor stickers supplied with anti-slip tape to mark out areas to help with social distancing.

Standard recommended sized are as above.

Custom sizes available upon request.

NE01 NE02 NE03 NE04 NE05 NE06