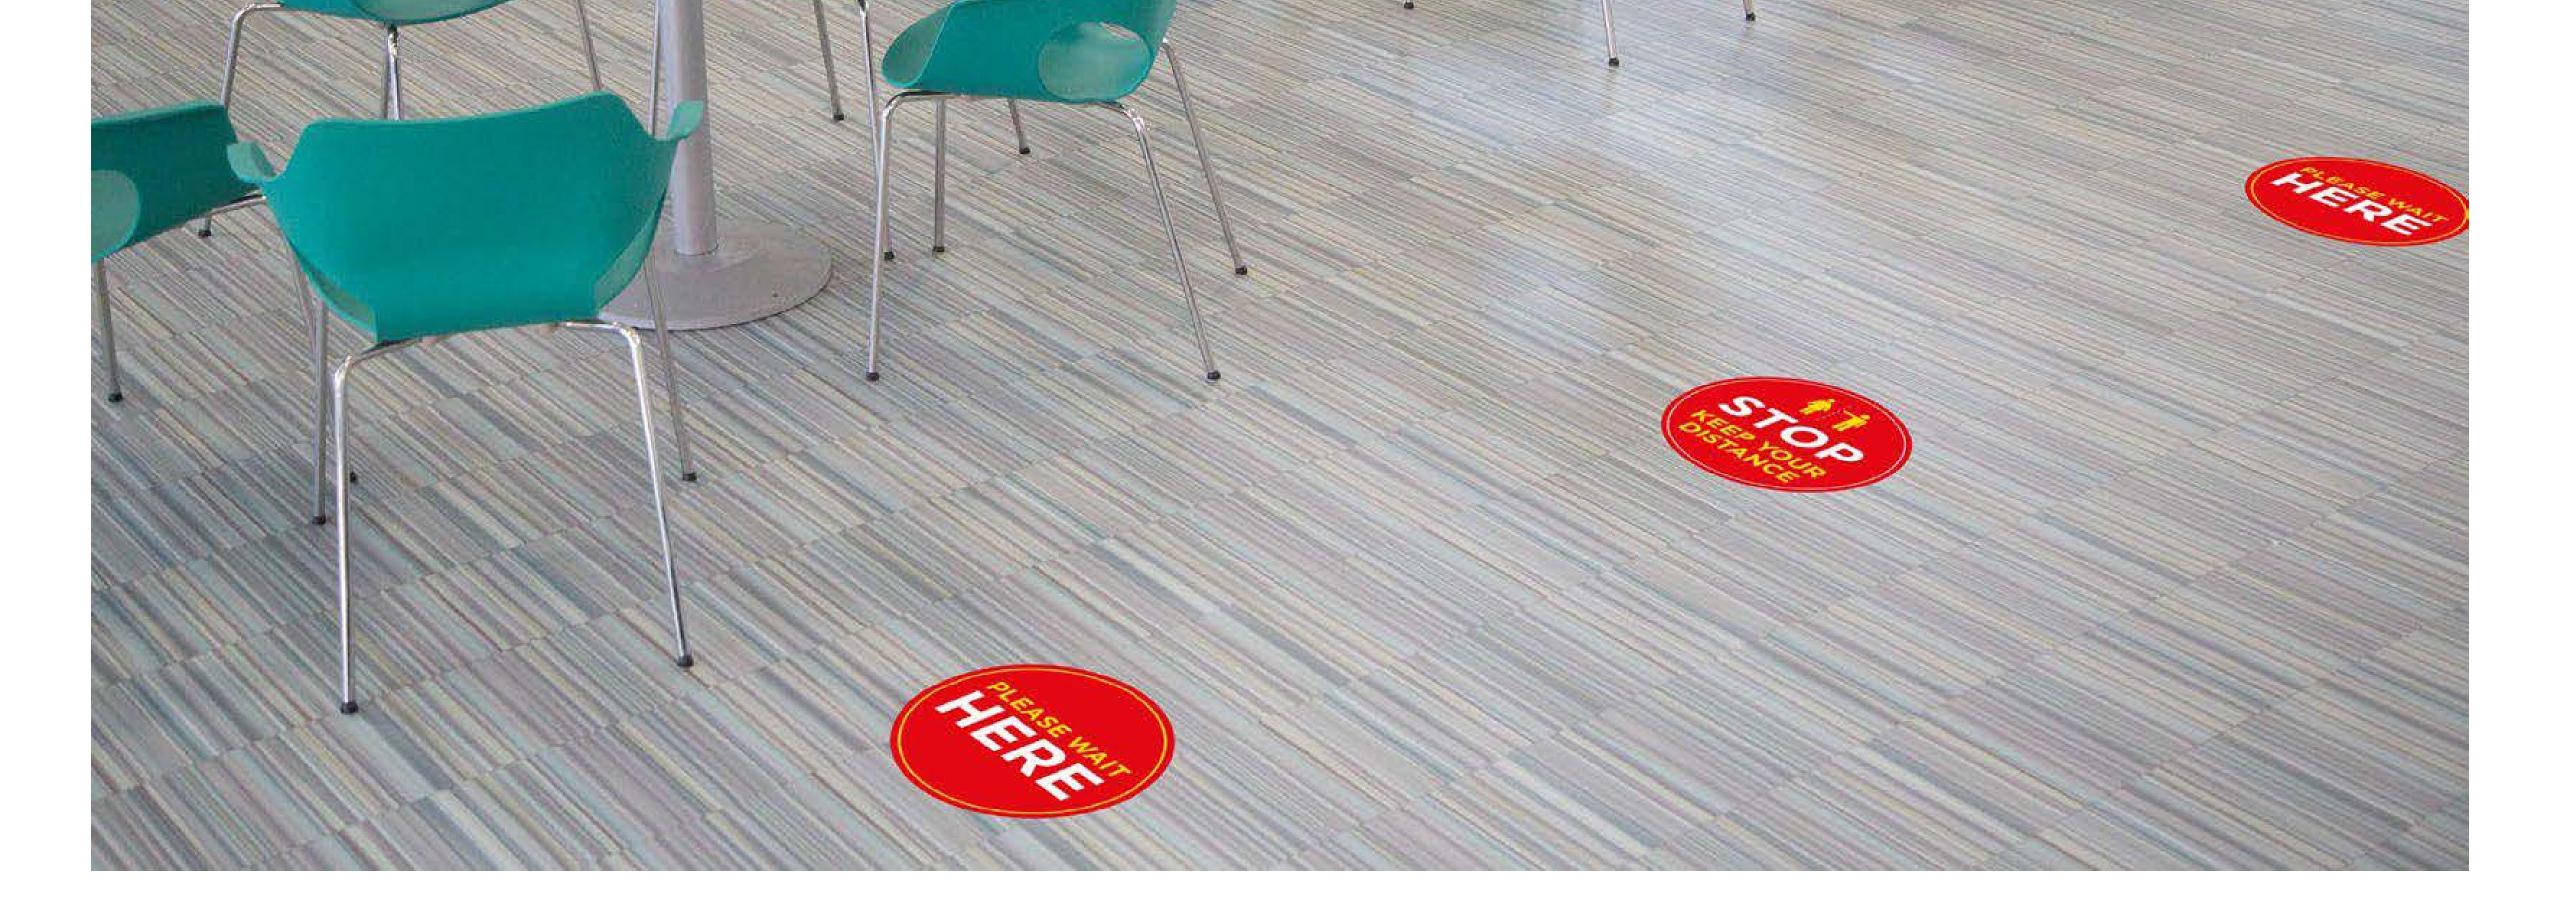

#### **Social Distancing Floor Stickers**

Anti-slip floor stickers and tape are also available to help with social distancing.

The round floor stickers are available in 200, 400 and 800mm diameter.

Custom sizes and designs are available upon request.