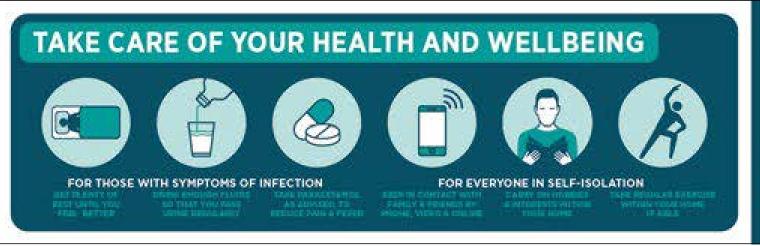

#### Pocket Guide to Coronavirus: Symptoms, advice and preventative care

8 page Business Card sized leaflet. Suitable for distribution to all staff as a handy 'quick' guide to core information and health service advice relating to Coronavirus. Size: 85 x 55mm when folded.

#### POCKET GUIDES

Pocket Guide to coronavirus: Symptoms, advice and preventative care

8 page Business Card sized leaflet. Suitable for distribution to all staff as a handy 'quick' guide to core information and health service advice relating to Coronavirus.