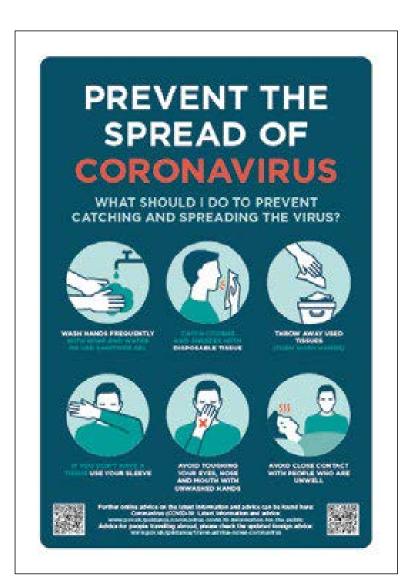

### PREVENT THE SPREAD OF CORONAVIRUS

This catalogue features a range of leaflets, posters and floor graphics that can be used in the workplace, providing information and advice for managers and staff.

#### Health and Safety Posters and Pull-up Banners

Posters for use throughout the workplace are available in sizes ranging from A5 to A0, in a variety of finishes/media.