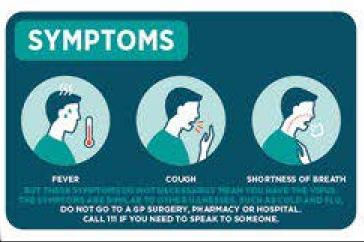

#### Pocket Guide to Coronavirus: Symptoms, advice and preventative care

8 page Business Card sized leaflet. Suitable for distribution to all staff as a handy 'quick' guide to core information and health service advice relating to Coronavirus. Size: 85 x 55mm when folded.

#### POCKET GUIDES

Pocket Guide to coronavirus: Symptoms, advice and preventative care

8 page Business Card sized leaflet. Suitable for distribution to all staff as a handy 'quick' guide to core information and health service advice relating to Coronavirus.