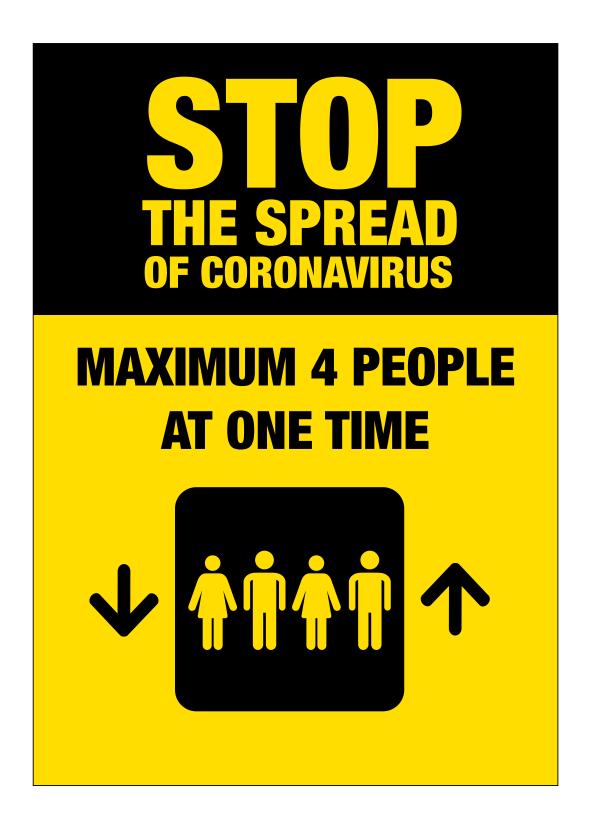

#### LIFT SIGNAGE

Lift posters:

Standard sizes AO, A1, A2, A3.

Custom sizes also available on request.

A variety of media for indoor and outdoor use.

LFS01 LFS02