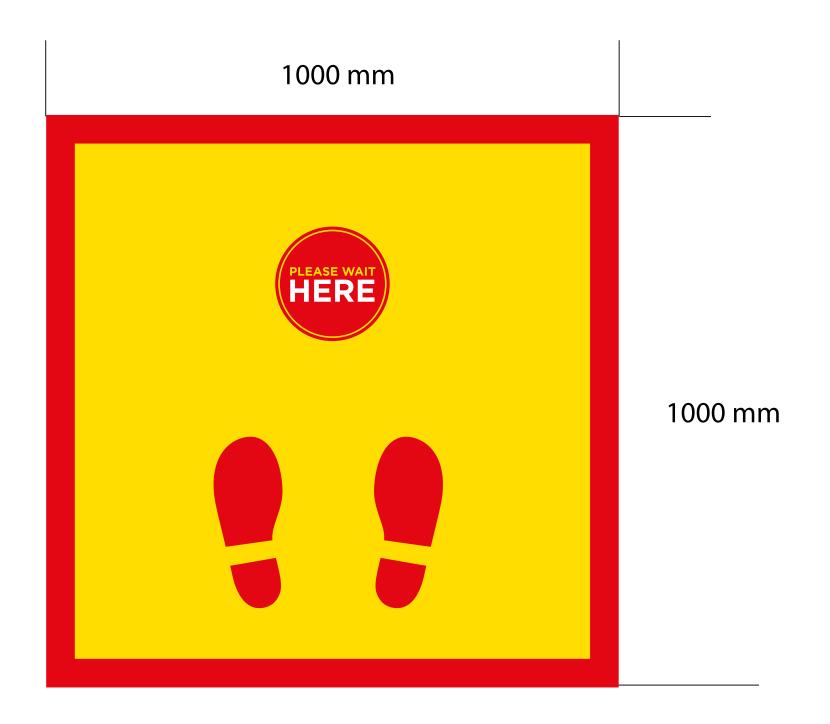

#### **Social Distancing Floor Stickers**

Anti-slip floor stickers and tape are also available to help with social distancing.

The round floor stickers are available in 200, 400 and 800mm diameter.

Custom sizes and designs are available upon request.

#### FLOOR STICKERS

Anti-slip floor stickers supplied with anti-slip tape to mark out areas to help with social distancing.

Standard recommended sized are as above.

Custom sizes available upon request.

NE01 NE02 NE03 NE04 NE05 NE06

#### SOCIAL DISTANCING FLOOR STICKERS & TAPE

## SOCIAL DISTANCING FLOOR STICKERS

### SOCIAL DISTANCING FLOOR STICKERS