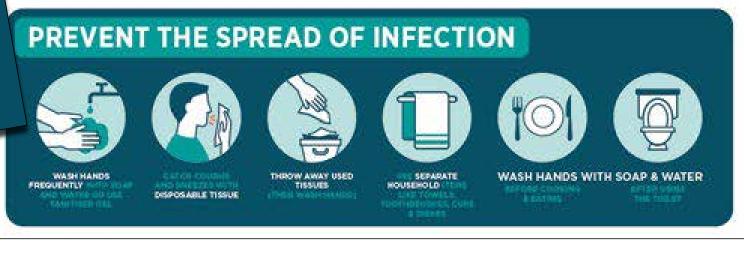

### PREVENT THE SPREAD OF CORONAVIRUS

This catalogue features a range of leaflets, posters and floor graphics that can be used in the workplace, providing information and advice for managers and staff.