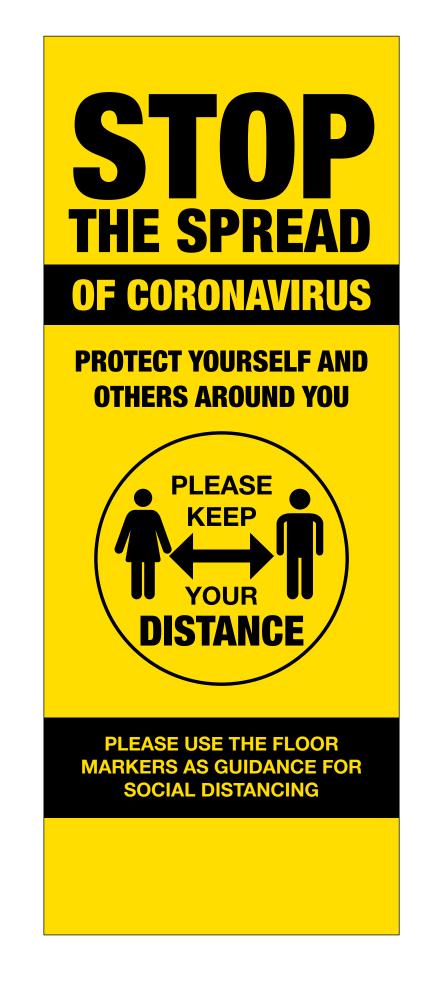

#### Pack 2 - CVA Posters

Posters for use throughout the workplace are available in sizes ranging from A5 to A0, in a variety of finishes/media.

PULL UP
BANNER

Outdoor banners also available on request.

PB01 PB03

# STOP THE SPREAD OF CORONAVIRUS PROTECT YOURSELF AND OTHERS AROUND YOU

B01 B03