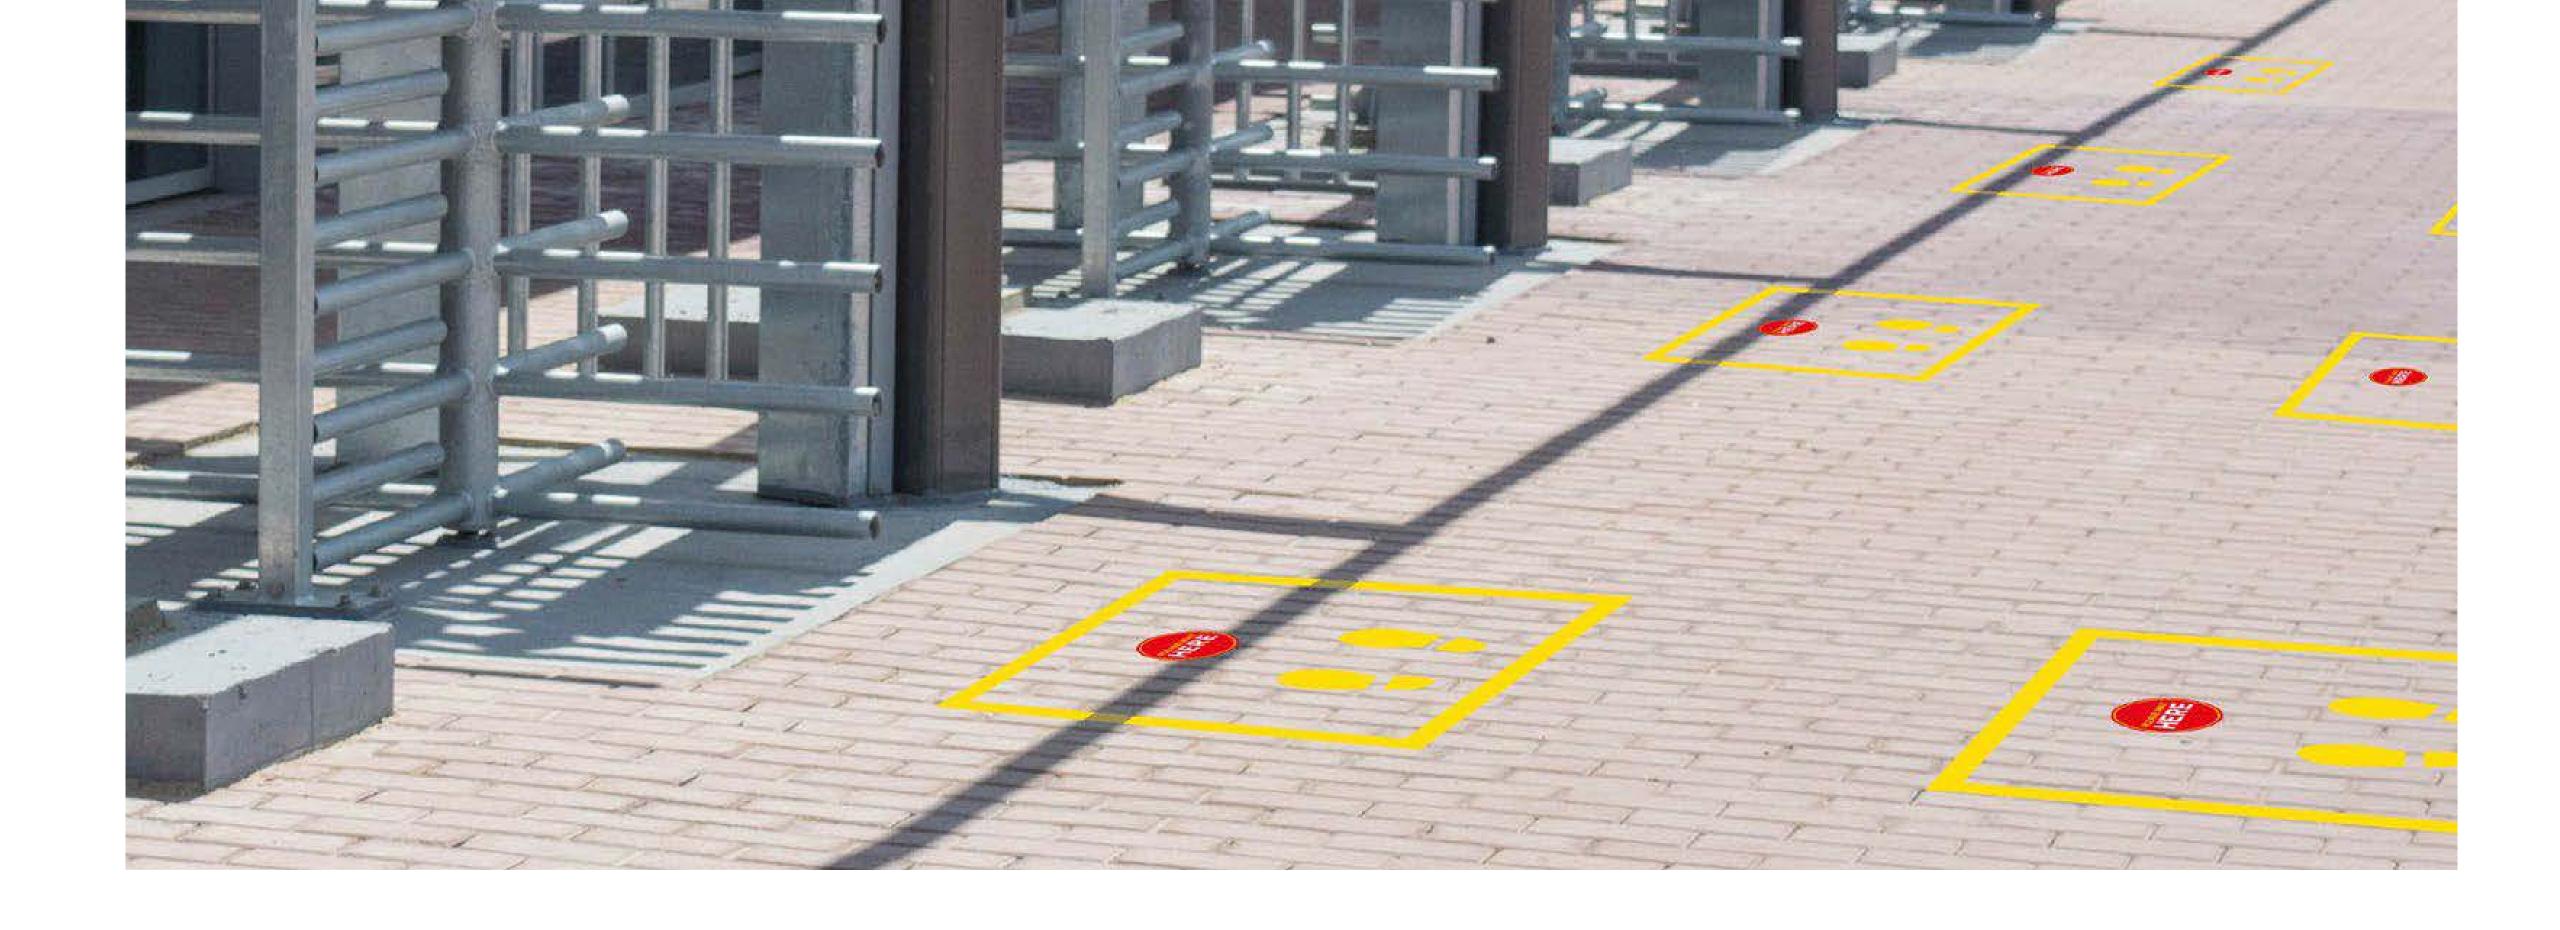

#### **Social Distancing Floor Stickers**

Anti-slip floor stickers and tape are also available to help with social distancing.

The round floor stickers are available in 200, 400 and 800mm diameter.

Custom sizes and designs are available upon request.

FS16

Anti-slip floor stickers to encourage social distancing.
Round floor stickers are available in 200, 400 and 800mm

diameter. Custom sizes and designs are available upon request. Available for indoor and outdoor use.

#### FLOOR STICKERS

Anti-slip floor stickers supplied with anti-slip tape to mark out areas to help with social distancing.

Standard recommended sized are as above.

Custom sizes available upon request.

NE01 NE02 NE03 NE04 NE05 NE06