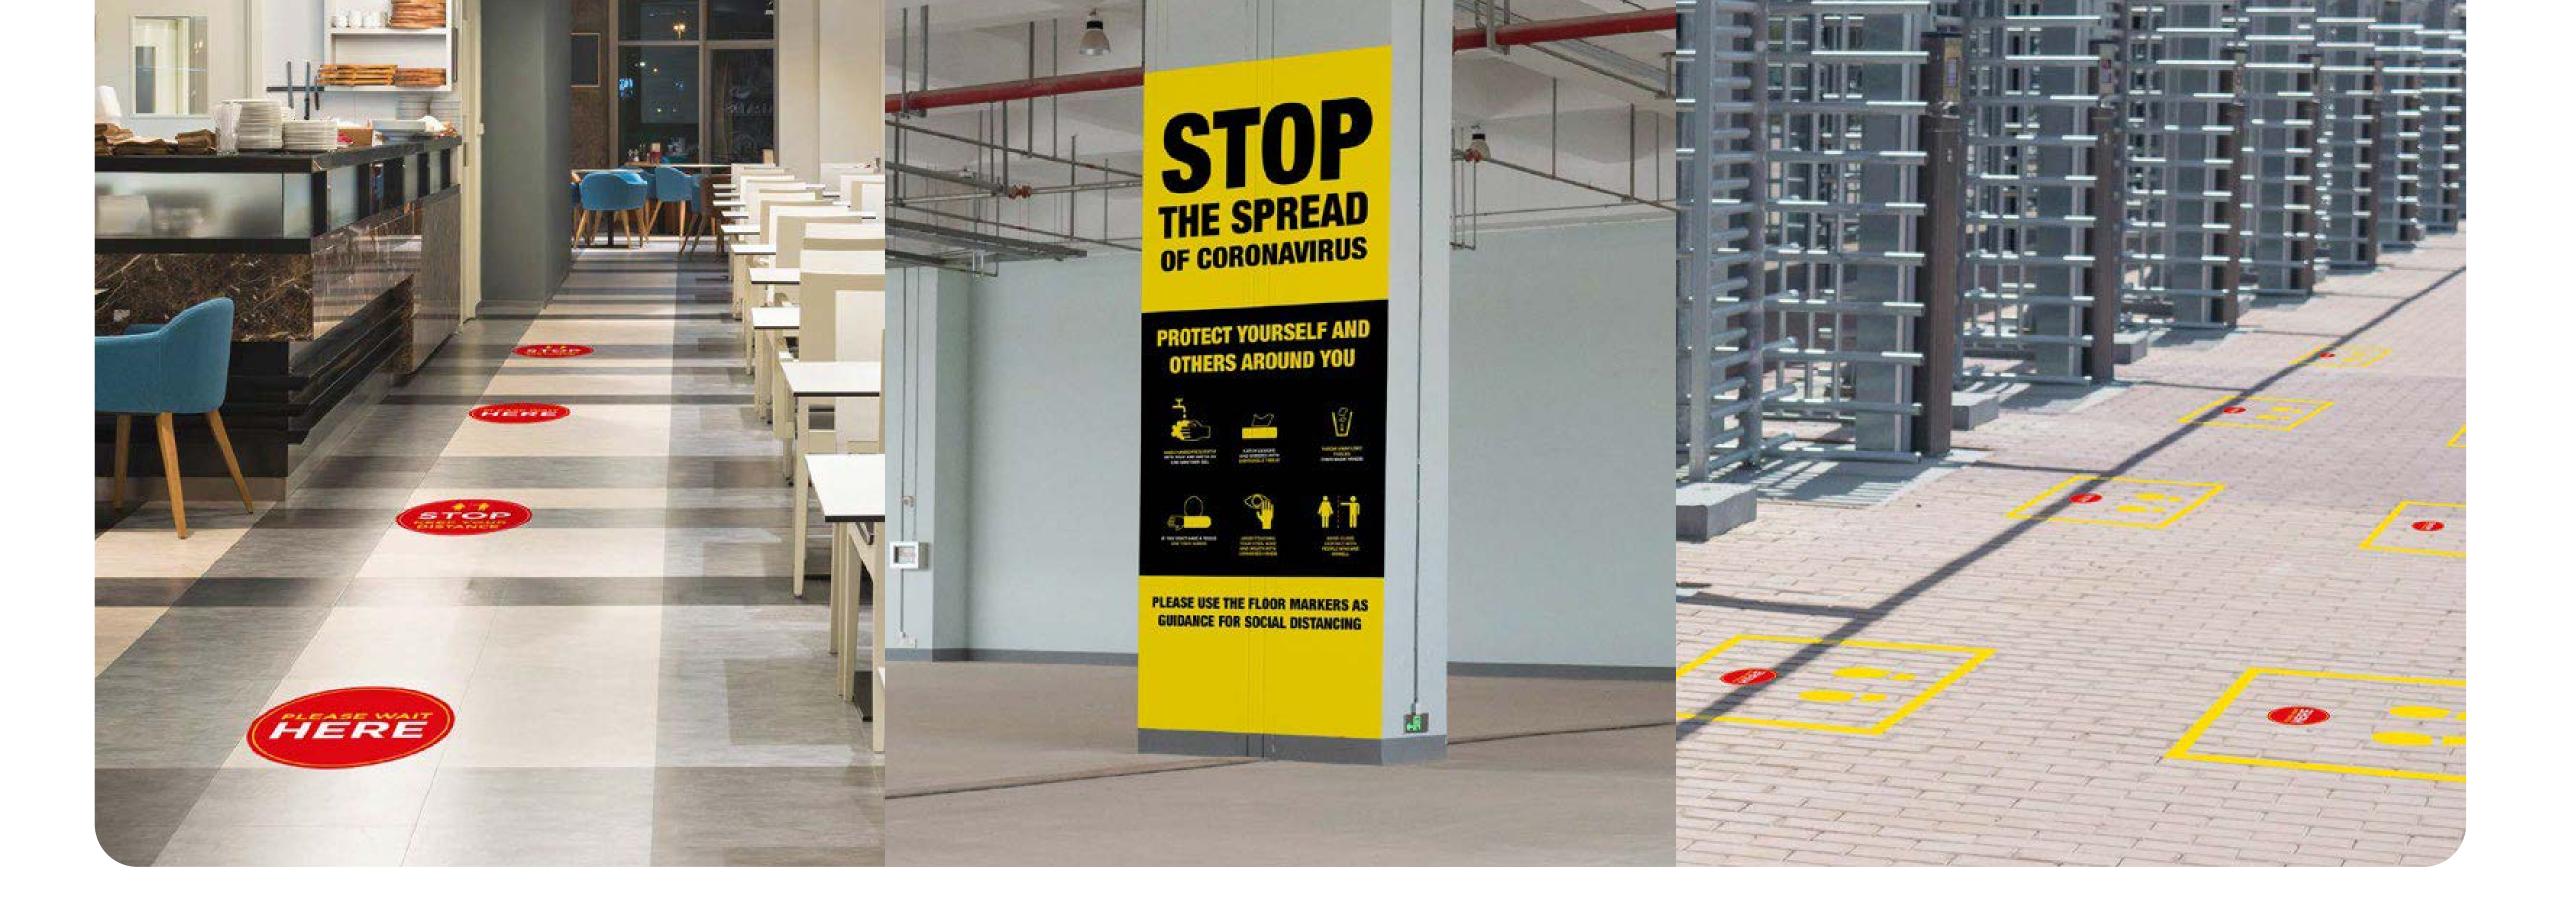

#### **Social Distancing Floor Stickers**

Anti-slip floor stickers and tape are also available to help with social distancing.

The round floor stickers are available in 200, 400 and 800mm diameter.

Custom sizes and designs are available upon request.

FS16

Anti-slip floor stickers to encourage social distancing.
Round floor stickers are available in 200, 400 and 800mm

diameter. Custom sizes and designs are available upon request. Available for indoor and outdoor use.

#### FLOOR STICKERS

Anti-slip floor stickers supplied with anti-slip tape to mark out areas to help with social distancing.

Standard recommended sized are as above.

Custom sizes available upon request.

NE01 NE02 NE03 NE04 NE05 NE06

#### SOCIAL DISTANCING FLOOR STICKERS & TAPE

## SOCIAL DISTANCING FLOOR STICKERS

### SOCIAL DISTANCING FLOOR STICKERS